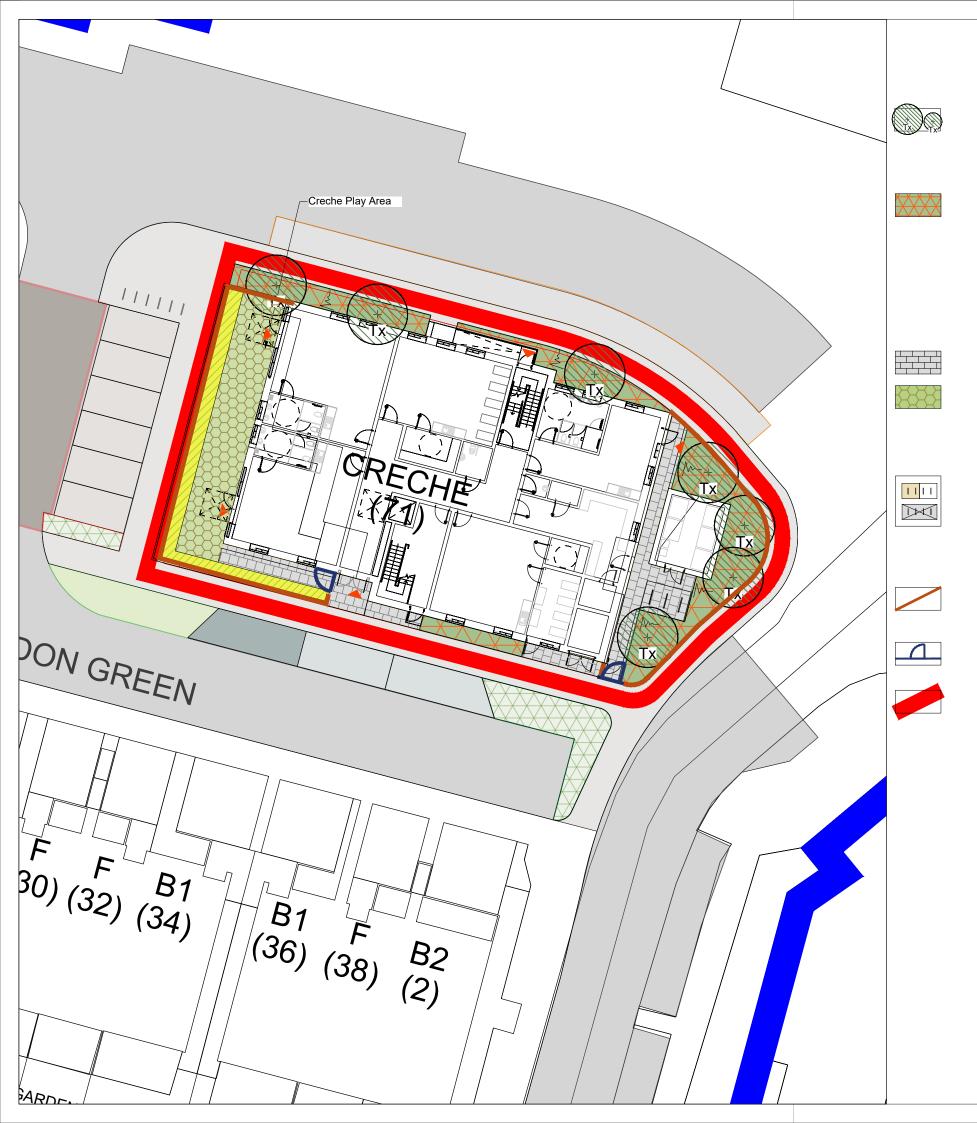

# LEGEND

#### SOFT LANDSCAPE

Open Space Trees R/B 5-10cm / 14-16cm / 20-25cm girth Pinus sylvestris; Quercus robur; Fagus sylvatica; Aesculus hippocastanum; Alnus glutionsa; Betula pendula; Corylus

## Shrub Planting - Type1 - Open Space

Container Grown, P9 - 2L

to include the following species planted at approx. 4no. per

Sarcococca humilis, Hypericum 'Hidcote', Mahonia aquifolium, Rosmarinus officinalis, Viburnum davidii, Viburnum opulus, Salix aurita, Salix caprea, Rosa canina, Rosa pimpinellifolia, Euonymus europaeus

#### HARD LANDSCAPE

Paving - Open Space

Permeable Paving

#### **Playground Surfacing**

Reinforced Grass suitable for play areas

#### **FURNITURE**

#### Cycle Parking / Cycle Shelter

e.g. Sheffield Bicycle Stands (uncovered - located in open spaces) / Sheffield Bicycle Stands with Galvanised and curved polycarbonate Shelter

### **BOUNDARIES TREATMENT**

#### Railings

1.0m high

Mild Steel Bar Railings, Galvanized

#### **Controlled entrance**

1.2m railing with gates at private entrances

#### **Site Boundary**

- This drawing is intended to show landscape architectural proposals only. Please refer to Architect's and Engineer's drawings for relevant details of buildings, structures, roads, parking,
- The copyright of this drawing is vested with Murray & Associates. This drawing may not
- be copied or reproduced without written consent.